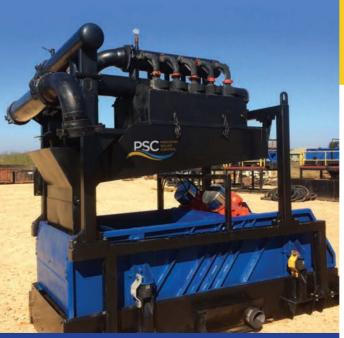

- Big bowl/High Volume
- High Performance/Low Operating Cost
- Highly efficient centrifuge recovers barite & returns it to the active system, while rejecting finer, low-gravity solids