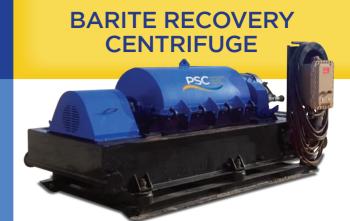

- Big bowl/High Volume
- High Performance/Low Operating Cost
- Highly efficient centrifuge recovers barite & returns it to the active system, while rejecting finer, low-gravity solids